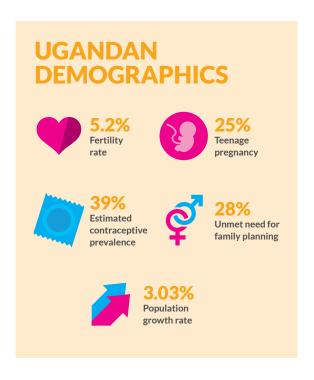

## **Uganda FP2020 commitments**

Uganda sought to reduce unmet FP need from 28 percent to 10 percent by 2020 and increase the modern contraceptive prevalence rate (CPR) among all women from 39 to 50 percent by 2020¹. In 2017, the Uganda government committed to leverage annually 20M USD (approx. 75Bn UGX) from its development partners, and allocate 5M USD (approximately 18.7Bn UGX) annually for procurement and distribution of RH/FP supplies and commodities. However, the findings show that only 13.85Bn UGX was allocated in FY 2017/18, and only 16.3Bn UGX (approx. 4.18M USD), FY 2018/19. In the FY 2019/20 only 15.23Bn UGX (approx. USD 4.128M), was allocated. This was a reduction which all fall below the committed 5M USD equivalent to 18.7Bn UGX.

# **SITUATION ANALYSIS**

The FP budget and expenditure analysis tracked resources through three main agencies: The National Medical Stores (NMS), Regional referral hospitals (RRH) and MoH. In FY 2019/20, NMS received **96.8 percent** of the entire budget while the Regional referral hospitals (RRH) and MoH received **2.5 percent** and **0.7 percent** respectively. The overall analysis shows that only **6.5 percent** of the national budget was allocated to the health sector in FY 2019/20, yet during the Abuja Declaration, the Government of Uganda committed to allocate 15 percent of its annual budget to the health sector.