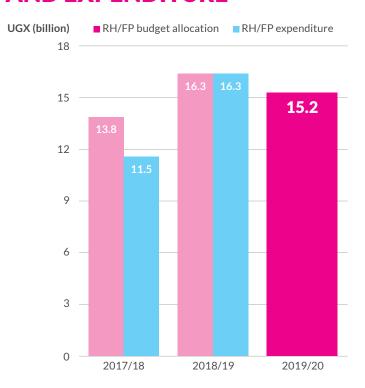

The RH/FP budget reduced by 6.7 percent from 16.3Bn UGX (approx. 4.18M USD) for FY 2018/19 to UGX to 15.23Bn UGX (approx. 4.128M USD) in 2019/20. In the FY 2019/20, approximately 97 percent of the RH/FP budget was spent on commodities but only three percent was on advocacy by the Ministry of Health, service delivery and capacity building.

## **Uganda FP2020 commitments**

Uganda sought to reduce unmet FP need from 28 percent to 10 percent by 2020 and increase the modern contraceptive prevalence rate (CPR) among all women from 39 to 50 percent by 2020¹. In 2017, the Uganda government committed to leverage annually 20M USD (approx. 75Bn UGX) from its development partners, and allocate 5M USD (approximately 18.7Bn UGX) annually for procurement and distribution of RH/FP supplies and commodities. However, the findings show that only 13.85Bn UGX was allocated in FY 2017/18, and only 16.3Bn UGX (approx. 4.18M USD), FY 2018/19. In the FY 2019/20 only 15.23Bn UGX (approx. USD 4.128M), was allocated. This was a reduction which all fall below the committed 5M USD equivalent to 18.7Bn UGX.

The budget allocation and expenditure analysis focused on the five main components of: Commodities, Advocacy and Mobilisation, Service delivery, Capacity building and Other Services e.g. counselling. Commodities were allocated almost the entire budget of **97 percent** while the rest of the components were allocated three percent in total. In the last three years, the breakdown of the budget for commodities has been ambiguous, hence there is no specific allocation to FP commodities. Furthermore, the budget for the FY 2019/20 for FP/RH reduced by 6.7 percent from **16.3Bn** to **15.2Bn UGX**.